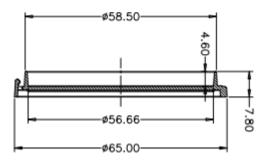

i.com

Online: www.cell-nest.com



Rotate the lid counterclockwise in parallel until the clasps slip out of the slots to unlock, then the lid can be taken away.

Oversea

NEST USA (New Jersey/ Phoenix) NEST scientific 株式会社 (Yokohama, Japan) NEST Scientific Europe B.V (Netherlands) Nest Scientific (MENA) FZE (Sharjah, United Arab Emirates)







ISO9001 & ISO13485 & ISO11137

# **Product Range**

| Cat. No. | Product Description           | /Pack | /Case |
|----------|-------------------------------|-------|-------|
| 752101   | 90×15 mm Petri Dish with Lock | 20    | 500   |
| 722311   | 65×15 mm Petri Dish with Lock | 20    | 500   |

# **Technical Drawing**

#### 90×15 mm Petri Dish with Lock:







Bottom







ISO9001 & ISO13485 & ISO11137

## 65×15 mm Petri Dish with Lock:









# **DATA SHEET**







ISO9001 & ISO13485 & ISO11137

# **Product picture**



Email: info@nest-wuxi.com