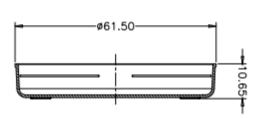

# **Technical Drawing**

#### 90×15 mm Petri Dish with Lock:

Bottom

ISO9001 & ISO13485 & ISO11137