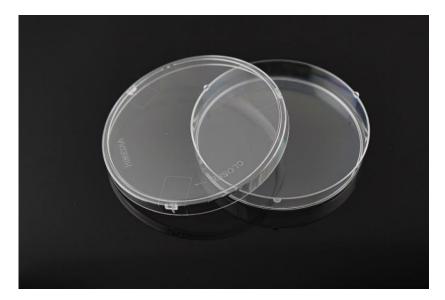

until the clasps slip out of the slots to unlock, then the lid can be taken away.

Oversea

NEST USA (New Jersey/ Phoenix) NEST scientific 株式会社 (Yokohama, Japan) NEST Scientific Europe B.V (Netherlands) Nest Scientific (MENA) FZE (Sharjah, United Arab Emirates)







ISO9001 & ISO13485 & ISO11137

# **Product Range**

| Cat. No. | Product Description           | /Pack | /Case |
|----------|-------------------------------|-------|-------|
| 752101   | 90×15 mm Petri Dish with Lock | 20    | 500   |
| 722311   | 65×15 mm Petri Dish with Lock | 20    | 500   |

# **Technical Drawing**

#### 90×15 mm Petri Dish with Lock:







Bottom







ISO9001 & ISO13485 & ISO11137

## 65×15 mm Petri Dish with Lock:









# **DATA SHEET**







ISO9001 & ISO13485 & ISO11137

# **Product picture**



Email: info@nest-wuxi.com