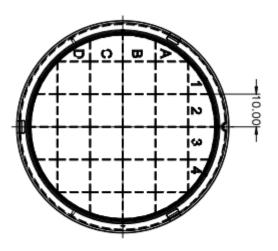

ISO9001 & ISO13485 & ISO11137

| Product Name:           | Petri Dish with Lock                                                                                                                                                       |  |  |  |
|-------------------------|----------------------------------------------------------------------------------------------------------------------------------------------------------------------------|--|--|--|
| Product Application:    | Suitable for bacterial culture. Each plate has three sets of parallel sliding clasps that lock the lid and plate together without separating.                              |  |  |  |
|                         |                                                                                                                                                                            |  |  |  |
| Product Materials:      | Polystyrene (PS)                                                                                                                                                           |  |  |  |
| product Specifications: | : Temperature range: stored at room temperature                                                                                                                            |  |  |  |
|                         | Shelf life: 5 Years after date of production ( ensure package is in good )                                                                                                 |  |  |  |
| Sterilization:          | Yes.                                                                                                                                                                       |  |  |  |
|                         | Sterilized by E-beam, Sterility Assurance Level: SAL=10 <sup>-6</sup> . The product has been                                                                               |  |  |  |
|                         | irradiated and dosimetrically released based on ANSI/AAMI/ISO 11137                                                                                                        |  |  |  |
| Pyrogens:               | Non-Pyrogenic                                                                                                                                                              |  |  |  |
| BSE/TSE:                | These products are deemed animal free.                                                                                                                                     |  |  |  |
| Performance Testing:    | Each manufacturing lot is sampled and tested in accordance with standard operating                                                                                         |  |  |  |
|                         | procedures.                                                                                                                                                                |  |  |  |
|                         | Appearance inspection: pass Packaging inspection: pass                                                                                                                     |  |  |  |
| Features                | High clarity polystyrene                                                                                                                                                   |  |  |  |
|                         | 2. Flat transparent surface                                                                                                                                                |  |  |  |
|                         | 3. Numeric mark on the bottom for easy identification                                                                                                                      |  |  |  |
|                         | 4. PA/PE packaging                                                                                                                                                         |  |  |  |
|                         | 5. Ventilation ribs for air circulation                                                                                                                                    |  |  |  |
|                         | 6. Stackable for easy storage and handling                                                                                                                                 |  |  |  |
|                         | 7. Parallel Sliding Clasps Design:                                                                                                                                         |  |  |  |
|                         | Each dish has three sets of parallel sliding clasp, compare with standard dish, you don't need to worry about the lid or bottom falling off if you don't hold it properly. |  |  |  |
|                         | 8. Non-pyrogenic                                                                                                                                                           |  |  |  |
|                         | 9. Sterilized by E-Beam, SAL=10 <sup>-6</sup>                                                                                                                              |  |  |  |