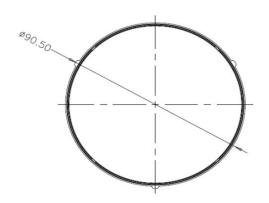

# **Technical Drawing**

#### 90×15 mm Petri Dish with Lock:

Bottom

ISO9001 & ISO13485 & ISO11137