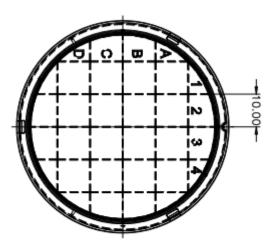

i.com</u>

Online: www.cell-nest.com



Rotate the lid counterclockwise in parallel until the clasps slip out of the slots to unlock, then the lid can be taken away.

Oversea

NEST USA (New Jersey/ Phoenix) NEST scientific 株式会社 (Yokohama, Japan) NEST Scientific Europe B.V (Netherlands) Nest Scientific (MENA) FZE (Sharjah, United Arab Emirates)







ISO9001 & ISO13485 & ISO11137

# **Product Range**

| Cat. No. | Product Description           | /Pack | /Case |
|----------|-------------------------------|-------|-------|
| 752101   | 90×15 mm Petri Dish with Lock | 20    | 500   |
| 722311   | 65×15 mm Petri Dish with Lock | 20    | 500   |

# **Technical Drawing**

#### 90×15 mm Petri Dish with Lock:







Bottom







ISO9001 & ISO13485 & ISO11137

## 65×15 mm Petri Dish with Lock:









# **DATA SHEET**







ISO9001 & ISO13485 & ISO11137

# **Product picture**



Email: info@nest-wuxi.com