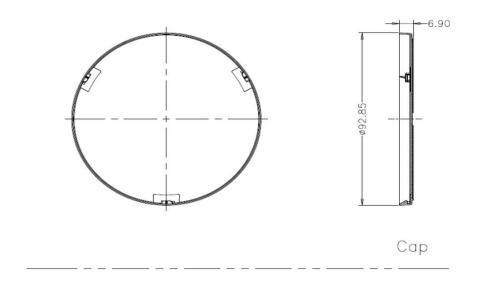

# **Technical Drawing**

#### 90×15 mm Petri Dish with Lock:

Bottom

ISO9001 & ISO13485 & ISO11137