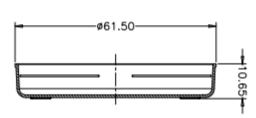

com</u>

Online: www.cell-nest.com



Rotate the lid counterclockwise in parallel until the clasps slip out of the slots to unlock, then the lid can be taken away.

Oversea

NEST USA (New Jersey/ Phoenix) NEST scientific 株式会社 (Yokohama, Japan) NEST Scientific Europe B.V (Netherlands) Nest Scientific (MENA) FZE (Sharjah, United Arab Emirates)







ISO9001 & ISO13485 & ISO11137

# **Product Range**

| Cat. No. | Product Description           | /Pack | /Case |
|----------|-------------------------------|-------|-------|
| 752101   | 90×15 mm Petri Dish with Lock | 20    | 500   |
| 722311   | 65×15 mm Petri Dish with Lock | 20    | 500   |

# **Technical Drawing**

#### 90×15 mm Petri Dish with Lock:







Bottom







ISO9001 & ISO13485 & ISO11137

## 65×15 mm Petri Dish with Lock:









# **DATA SHEET**







ISO9001 & ISO13485 & ISO11137

# **Product picture**



Email: info@nest-wuxi.com