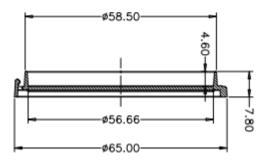

m</u>

Online: www.cell-nest.com



Rotate the lid counterclockwise in parallel until the clasps slip out of the slots to unlock, then the lid can be taken away.

Oversea

NEST USA (New Jersey/ Phoenix) NEST scientific 株式会社 (Yokohama, Japan) NEST Scientific Europe B.V (Netherlands) Nest Scientific (MENA) FZE (Sharjah, United Arab Emirates)







ISO9001 & ISO13485 & ISO11137

# **Product Range**

| Cat. No. | Product Description           | /Pack | /Case |
|----------|-------------------------------|-------|-------|
| 752101   | 90×15 mm Petri Dish with Lock | 20    | 500   |
| 722311   | 65×15 mm Petri Dish with Lock | 20    | 500   |

# **Technical Drawing**

#### 90×15 mm Petri Dish with Lock:







Bottom







ISO9001 & ISO13485 & ISO11137

## 65×15 mm Petri Dish with Lock:









# **DATA SHEET**







ISO9001 & ISO13485 & ISO11137

# **Product picture**



Email: info@nest-wuxi.com