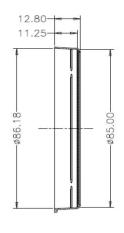

# **Technical Drawing**

#### 90×15 mm Petri Dish with Lock:

Bottom

ISO9001 & ISO13485 & ISO11137