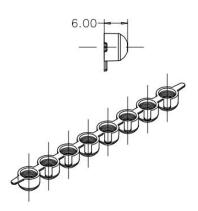

## 1.1mL 12-strip Cluster Tube

SECTION A-A

8-strip Cluster Tube Cap

SECTION A-A