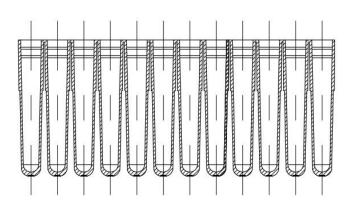

## 1.1mL 12-strip Cluster Tube

SECTION A-A

8-strip Cluster Tube Cap

SECTION A-A