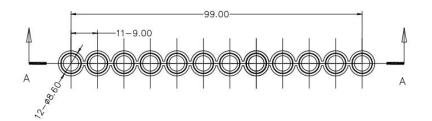

## 1.1mL 12-strip Cluster Tube

SECTION A-A

8-strip Cluster Tube Cap

SECTION A-A