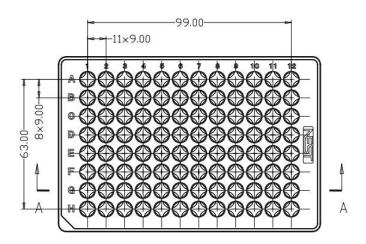

l-nest.com

Oversea

NEST USA (New Jersey/ Phoenix) NEST scientific 株式会社 (Yokohama, Japan) NEST Scientific Europe B.V (Netherlands) Nest Scientific (MENA) FZE (Sharjah, United Arab Emirates)







## 1.1mL Single Cluster Tube









#### 1.1mL 8-strip Cluster Tube









Head Office

No. 530, Xida Road, Meicun Industrial Park, Xinwu District, Wuxi,

Jiangsu, China

Tel: +86+ 510-6800 6788 Online: www.cell-nest.com Email: info@nest-wuxi.com

Oversea

NEST USA (New Jersey/ Phoenix) NEST scientific 株式会社 (Yokohama, Japan) NEST Scientific Europe B.V (Netherlands) Nest Scientific (MENA) FZE (Sharjah, United Arab Emirates)







## 1.1mL 12-strip Cluster Tube





SECTION A-A





8-strip Cluster Tube Cap





SECTION A-A









#### 12-strip Cluster Tube Cap







## Cluster pipe rack









Head Office

No. 530, Xida Road, Meicun Industrial Park, Xinwu District, Wuxi,

Jiangsu, China

Tel: +86+ 510-6800 6788 Er
Online: www.cell-nest.com

Email: info@nest-wuxi.com

Oversea

NEST USA (New Jersey/ Phoenix) NEST scientific 株式会社 (Yokohama, Japan) NEST Scientific Europe B.V (Netherlands) Nest Scientific (MENA) FZE (Sharjah, United Arab Emirates)







#### Cluster pipe rack cover