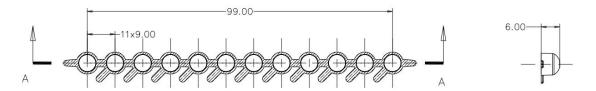

## 1.1mL 12-strip Cluster Tube

SECTION A-A

8-strip Cluster Tube Cap

SECTION A-A