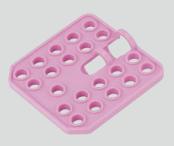

## Features

Small easy to operation

Includes five different interchangeable rotisseries

Rotisserie for 50 mL Tubes (1 pcs, 6 well/pcs)

Rotisserie for 5 mL / 7 mL Tubes (2 pcs, 7 well/pcs)

Rotisserie for 10 mL / 15 mL Tubes (2 pcs, 7 well/pcs)

Rotisserie for 1.5 mL / 2mL Tubes Rotisserie for 0.5 mL / 0.8 mL Tubes (2 pcs, 15 well/pcs) (2 pcs, 21 well/pcs)

Selection of reciprocating or rotating operation mode. Stepless speed regulation and LED indication of speed.

## **Specifications**

| Name                                       | Variable Speed Tube Revolver                              |
|--------------------------------------------|-----------------------------------------------------------|
| Cat.No.                                    | 105004                                                    |
| Rotation Speed                             | 10~40rpm                                                  |
| Holder for Tubes<br>Standard Configuration | Rotisserie for 0.5 mL / 0.8 mL Tubes (2 pcs, 21 well/pcs) |
|                                            | Rotisserie for 1.5 mL / 2mL Tubes (2 pcs, 15 well/pcs)    |
|                                            | Rotisserie for 5 mL / 7 mL Tubes (2 pcs, 7 well/pcs)      |
|                                            | Rotisserie for 10 mL / 15 mL Tubes (2 pcs, 7 well/pcs)    |
|                                            | Rotisserie for 50 mL Tubes (1 pcs, 6 well/pcs)            |
| Outside Dimensions                         | <b>4~60</b> ℃                                             |
| Outside Dimensions                         | 260(W)x148(D)x195mm(H)                                    |
| Power                                      | 10W                                                       |
| Power Supply                               | AC100V~240V 50Hz/60Hz                                     |
| Weight                                     | 1kg                                                       |