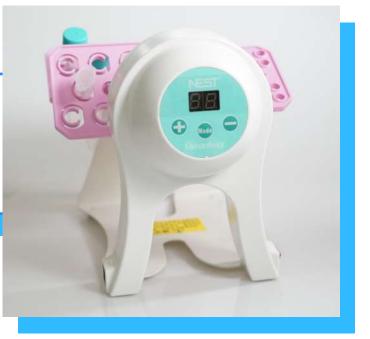

## Introduction

This product was designed to mix reagent, solution, and other chemical substances for use in the research, medical science, biological engineering, chemical science, and pharmaceuticals industries. Tube Revolver is simple in appearance, and is constructed through precise manufacturing and strict quality control for stable operation, precise control, and reliable quality.

## Application

This product was designed to mix reagent, solution, and other chemical substances for use in the research, medical science, biological engineering, chemical science, and pharmaceuticals industries.

## **Specifications**

| Name                                       | Variable Speed Tube Revolver                              |
|--------------------------------------------|-----------------------------------------------------------|
| Cat.No.                                    | 105004                                                    |
| Rotation Speed                             | 10~40rpm                                                  |
| Holder for Tubes<br>Standard Configuration | Rotisserie for 0.5 mL / 0.8 mL Tubes (2 pcs, 21 well/pcs) |
|                                            | Rotisserie for 1.5 mL / 2mL Tubes (2 pcs, 15 well/pcs)    |
|                                            | Rotisserie for 5 mL / 7 mL Tubes (2 pcs, 7 well/pcs)      |
|                                            | Rotisserie for 10 mL / 15 mL Tubes (2 pcs, 7 well/pcs)    |
|                                            | Rotisserie for 50 mL Tubes (1 pcs, 6 well/pcs)            |
| Outside Dimensions                         | <b>4~60</b> ℃                                             |
| Outside Dimensions                         | 260(W)x148(D)x195mm(H)                                    |
| Power                                      | 10W                                                       |
| Power Supply                               | AC100V~240V 50Hz/60Hz                                     |
| Weight                                     | 1kg                                                       |