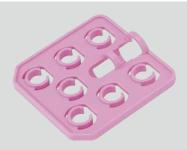

## Features

Small easy to operation

Includes five different interchangeable rotisseries

Rotisserie for 50 mL Tubes (1 pcs, 6 well/pcs)

Rotisserie for 5 mL / 7 mL Tubes (2 pcs, 7 well/pcs)

Rotisserie for 10 mL / 15 mL Tubes (2 pcs, 7 well/pcs)

Rotisserie for 1.5 mL / 2mL Tubes Rotisserie for 0.5 mL / 0.8 mL Tubes (2 pcs, 15 well/pcs) (2 pcs, 21 well/pcs)

Selection of reciprocating or rotating operation mode. Stepless speed regulation and LED indication of speed.

## **Specifications**

| Name                                       | Variable Speed Tube Revolver                              |
|--------------------------------------------|-----------------------------------------------------------|
| Cat.No.                                    | 105004                                                    |
| Rotation Speed                             | 10~40rpm                                                  |
| Holder for Tubes<br>Standard Configuration | Rotisserie for 0.5 mL / 0.8 mL Tubes (2 pcs, 21 well/pcs) |
|                                            | Rotisserie for 1.5 mL / 2mL Tubes (2 pcs, 15 well/pcs)    |
|                                            | Rotisserie for 5 mL / 7 mL Tubes (2 pcs, 7 well/pcs)      |
|                                            | Rotisserie for 10 mL / 15 mL Tubes (2 pcs, 7 well/pcs)    |
|                                            | Rotisserie for 50 mL Tubes (1 pcs, 6 well/pcs)            |
| Outside Dimensions                         | <b>4~60</b> ℃                                             |
| Outside Dimensions                         | 260(W)x148(D)x195mm(H)                                    |
| Power                                      | 10W                                                       |
| Power Supply                               | AC100V~240V 50Hz/60Hz                                     |
| Weight                                     | 1kg                                                       |