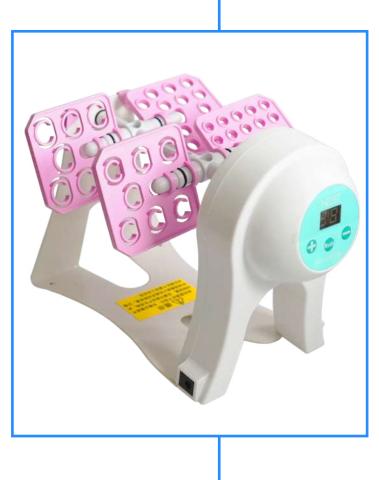

## Introduction

This product was designed to mix reagent, solution, and other chemical substances for use in the research, medical science, biological engineering, chemical science, and pharmaceuticals industries. Tube Revolver is simple in appearance, and is constructed through precise manufacturing and strict quality control for stable operation, precise control, and reliable quality.

## Features

Small easy to operation

Includes five different interchangeable rotisseries

Rotisserie for 50 mL Tubes (1 pcs, 6 well/pcs)

Rotisserie for 5 mL / 7 mL Tubes (2 pcs, 7 well/pcs)

Rotisserie for 10 mL / 15 mL Tubes (2 pcs, 7 well/pcs)