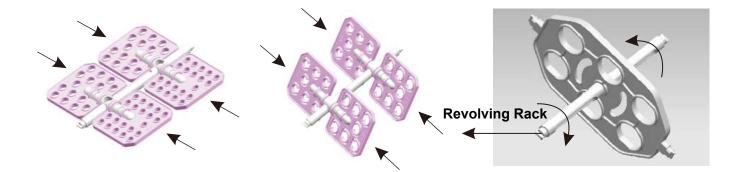

## Features

Small easy to operation

Includes five different interchangeable rotisseries

Rotisserie for 50 mL Tubes (1 pcs, 6 well/pcs)

Rotisserie for 5 mL / 7 mL Tubes (2 pcs, 7 well/pcs)

Rotisserie for 10 mL / 15 mL Tubes (2 pcs, 7 well/pcs)

Rotisserie for 1.5 mL / 2mL Tubes Rotisserie for 0.5 mL / 0.8 mL Tubes (2 pcs, 15 well/pcs) (2 pcs, 21 well/pcs)

Selection of reciprocating or rotating operation mode. Stepless speed regulation and LED indication of speed.

Rotation direction can be changed by slightly touching the rotisseries.

Paddle angle is adjustable for different mixing purposes.

Quiet and steady operation

High quality maintenance-free motor