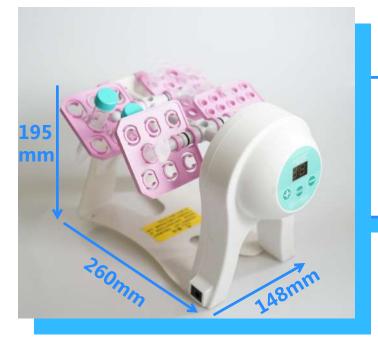

## **Specifications**

| Name                                       | Variable Speed Tube Revolver                              |
|--------------------------------------------|-----------------------------------------------------------|
| Cat.No.                                    | 105004                                                    |
| Rotation Speed                             | 10~40rpm                                                  |
| Holder for Tubes<br>Standard Configuration | Rotisserie for 0.5 mL / 0.8 mL Tubes (2 pcs, 21 well/pcs) |
|                                            | Rotisserie for 1.5 mL / 2mL Tubes (2 pcs, 15 well/pcs)    |
|                                            | Rotisserie for 5 mL / 7 mL Tubes (2 pcs, 7 well/pcs)      |
|                                            | Rotisserie for 10 mL / 15 mL Tubes (2 pcs, 7 well/pcs)    |
|                                            | Rotisserie for 50 mL Tubes (1 pcs, 6 well/pcs)            |
| Outside Dimensions                         | <b>4~60</b> ℃                                             |
| Outside Dimensions                         | 260(W)x148(D)x195mm(H)                                    |
| Power                                      | 10W                                                       |
| Power Supply                               | AC100V~240V 50Hz/60Hz                                     |
| Weight                                     | 1kg                                                       |