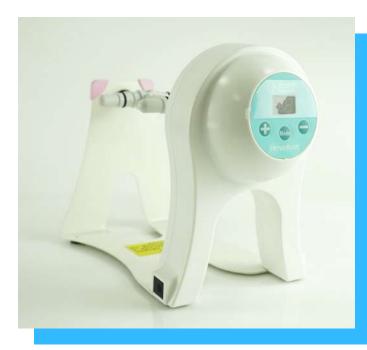

## Introduction

This product was designed to mix reagent, solution, and other chemical substances for use in the research, medical science, biological engineering, chemical science, and pharmaceuticals industries. Tube Revolver is simple in appearance, and is constructed through precise manufacturing and strict quality control for stable operation, precise control, and reliable quality.

## Application

This product was designed to mix reagent, solution, and other chemical substances for use in the research, medical science, biological engineering, chemical science, and pharmaceuticals industries.

## **Specifications**

| Name                                       | Variable Speed Tube Revolver                              |
|--------------------------------------------|-----------------------------------------------------------|
| Cat.No.                                    | 105004                                                    |
| Rotation Speed                             | 10~40rpm                                                  |
| Holder for Tubes<br>Standard Configuration | Rotisserie for 0.5 mL / 0.8 mL Tubes (2 pcs, 21 well/pcs) |
|                                            | Rotisserie for 1.5 mL / 2mL Tubes (2 pcs, 15 well/pcs)    |
|                                            | Rotisserie for 5 mL / 7 mL Tubes (2 pcs, 7 well/pcs)      |
|                                            | Rotisserie for 10 mL / 15 mL Tubes (2 pcs, 7 well/pcs)    |
|                                            | Rotisserie for 50 mL Tubes (1 pcs, 6 well/pcs)            |
| Outside Dimensions                         | <b>4~60</b> ℃                                             |
| Outside Dimensions                         | 260(W)x148(D)x195mm(H)                                    |
| Power                                      | 10W                                                       |
| Power Supply                               | AC100V~240V 50Hz/60Hz                                     |
| Weight                                     | 1kg                                                       |