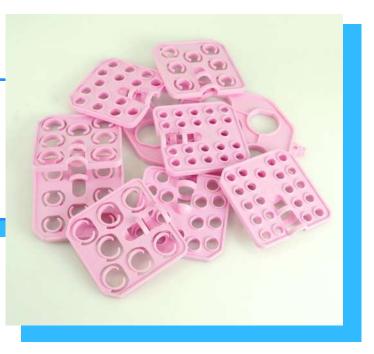

## Features

Small easy to operation

Includes five different interchangeable rotisseries

Rotisserie for 50 mL Tubes (1 pcs, 6 well/pcs)

Rotisserie for 5 mL / 7 mL Tubes (2 pcs, 7 well/pcs)

Rotisserie for 10 mL / 15 mL Tubes (2 pcs, 7 well/pcs)

Rotisserie for 1.5 mL / 2mL Tubes Rotisserie for 0.5 mL / 0.8 mL Tubes (2 pcs, 15 well/pcs) (2 pcs, 21 well/pcs)

Selection of reciprocating or rotating operation mode. Stepless speed regulation and LED indication of speed.