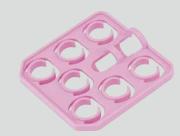

## Features

Small easy to operation

Includes five different interchangeable rotisseries

Rotisserie for 50 mL Tubes (1 pcs, 6 well/pcs)

Rotisserie for 5 mL / 7 mL Tubes (2 pcs, 7 well/pcs)

Rotisserie for 10 mL / 15 mL Tubes (2 pcs, 7 well/pcs)

Rotisserie for 1.5 mL / 2mL Tubes Rotisserie for 0.5 mL / 0.8 mL Tubes (2 pcs, 15 well/pcs) (2 pcs, 21 well/pcs)

Selection of reciprocating or rotating operation mode. Stepless speed regulation and LED indication of speed.

## **Specifications**

| Name                                       | Variable Speed Tube Revolver                              |
|--------------------------------------------|-----------------------------------------------------------|
| Cat.No.                                    | 105004                                                    |
| Rotation Speed                             | 10~40rpm                                                  |
| Holder for Tubes<br>Standard Configuration | Rotisserie for 0.5 mL / 0.8 mL Tubes (2 pcs, 21 well/pcs) |
|                                            | Rotisserie for 1.5 mL / 2mL Tubes (2 pcs, 15 well/pcs)    |
|                                            | Rotisserie for 5 mL / 7 mL Tubes (2 pcs, 7 well/pcs)      |
|                                            | Rotisserie for 10 mL / 15 mL Tubes (2 pcs, 7 well/pcs)    |
|                                            | Rotisserie for 50 mL Tubes (1 pcs, 6 well/pcs)            |
| Outside Dimensions                         | <b>4~60</b> ℃                                             |
| Outside Dimensions                         | 260(W)x148(D)x195mm(H)                                    |
| Power                                      | 10W                                                       |
| Power Supply                               | AC100V~240V 50Hz/60Hz                                     |
| Weight                                     | 1kg                                                       |