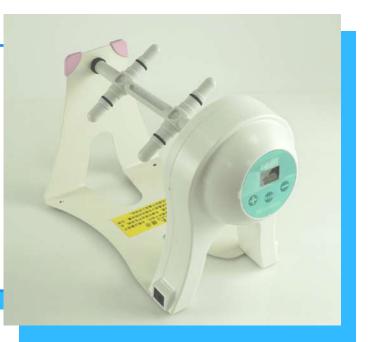

## Introduction

This product was designed to mix reagent, solution, and other chemical substances for use in the research, medical science, biological engineering, chemical science, and pharmaceuticals industries. Tube Revolver is simple in appearance, and is constructed through precise manufacturing and strict quality control for stable operation, precise control, and reliable quality.

## Features

Small easy to operation

Includes five different interchangeable rotisseries

Rotisserie for 50 mL Tubes (1 pcs, 6 well/pcs)

Rotisserie for 5 mL / 7 mL Tubes (2 pcs, 7 well/pcs)

Rotisserie for 10 mL / 15 mL Tubes (2 pcs, 7 well/pcs)

Rotation direction can be changed by slightly touching the rotisseries.

Paddle angle is adjustable for different mixing purposes.

Quiet and steady operation

High quality maintenance-free motor

## Application

This product was designed to mix reagent, solution, and other chemical substances for use in the research, medical science, biological engineering, chemical science, and pharmaceuticals industries.

## **Specifications**

| Name                                       | Variable Speed Tube Revolver                              |
|--------------------------------------------|-----------------------------------------------------------|
| Cat.No.                                    | 105004                                                    |
| Rotation Speed                             | 10~40rpm                                                  |
| Holder for Tubes<br>Standard Configuration | Rotisserie for 0.5 mL / 0.8 mL Tubes (2 pcs, 21 well/pcs) |
|                                            | Rotisserie for 1.5 mL / 2mL Tubes (2 pcs, 15 well/pcs)    |
|                                            | Rotisserie for 5 mL / 7 mL Tubes (2 pcs, 7 well/pcs)      |
|                                            | Rotisserie for 10 mL / 15 mL Tubes (2 pcs, 7 well/pcs)    |
|                                            | Rotisserie for 50 mL Tubes (1 pcs, 6 well/pcs)            |
| Outside Dimensions                         | <b>4~60</b> ℃                                             |
| Outside Dimensions                         | 260(W)x148(D)x195mm(H)                                    |
| Power                                      | 10W                                                       |
| Power Supply                               | AC100V~240V 50Hz/60Hz                                     |
| Weight                                     | 1kg                                                       |