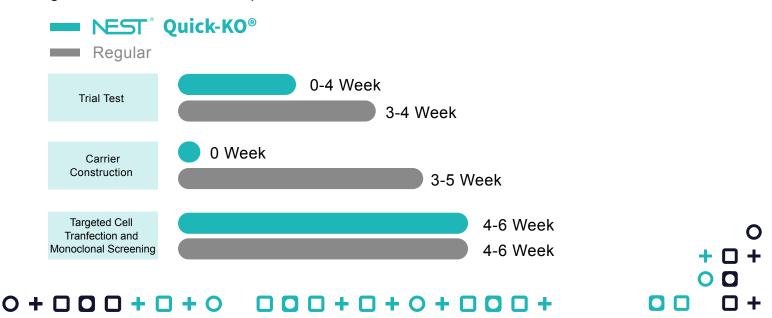

## Time Saved by Shortened Cycle

NEST **Quick-KO**<sup>®</sup> Gene Knockout Kit is an efficient gene editing product, which improves the success rate of experiments while shortening the cycle, reducing the cost and laying a good foundation for subsequent scientific researches.