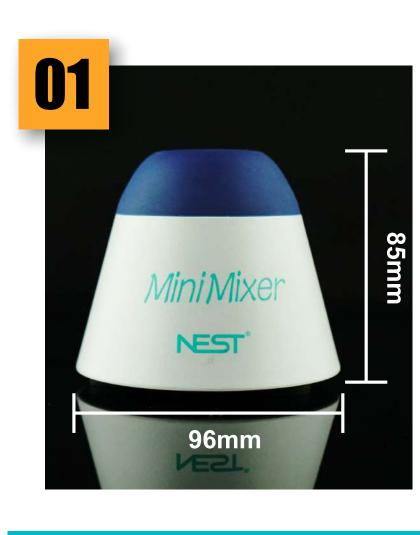

## Introduction

This product can be used in variety of lab oratory applications and work with a number of different sized tubes.

## **Feature**



and easy operation.

Extremely compact



03





power supply.

Place the tube on

the top socket.

- Please connect the unit to the
- Press the tube slightly, and the



IP rating (DIN EN 60529)

Ambient Temp.

**Power Supply** 

Power

Weight

**Outside Dimensions** 

| <ul> <li>Lift the tube, and the unit will stop shaking.</li> </ul> Specifications | Mini Mixer<br>NEST<br>NEST |
|-----------------------------------------------------------------------------------|----------------------------|
|                                                                                   |                            |
| Cat. No.                                                                          | 105003                     |
| Oscillation Mode