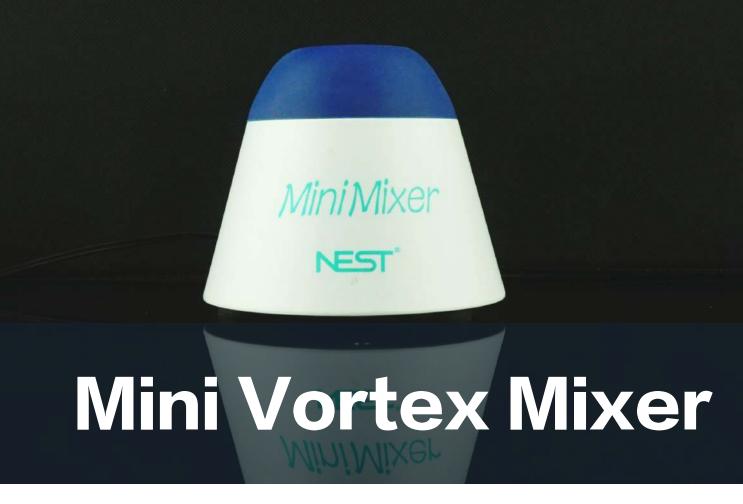

## Introduction

This product can be used in variety of lab oratory applications and work with a number of different sized tubes.

## **Feature**



and easy operation.

Extremely compact



03





power supply.

Place the tube on

the top socket.

- Please connect the unit to the
- Press the tube slightly, and the



IP rating (DIN EN 60529)

Ambient Temp.

**Power Supply** 

Power

Weight

**Outside Dimensions** 

| <ul> <li>Lift the tube, and the unit will stop shaking.</li> </ul> Specifications | Mini Mixer<br>NEST<br>NEST |
|-----------------------------------------------------------------------------------|----------------------------|
|                                                                                   |                            |
| Cat. No.