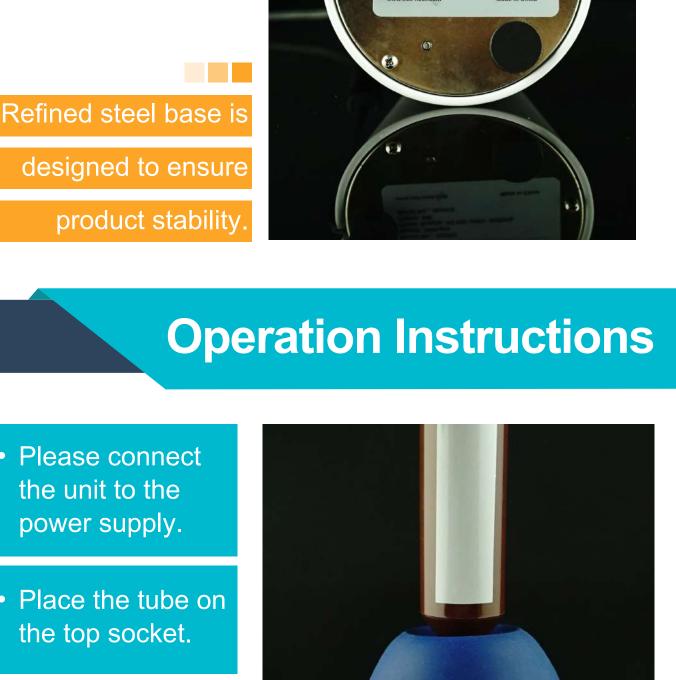

## **Feature**

and easy operation.

Extremely compact

03

power supply.

Place the tube on

the top socket.

- Please connect the unit to the
- Press the tube slightly, and the