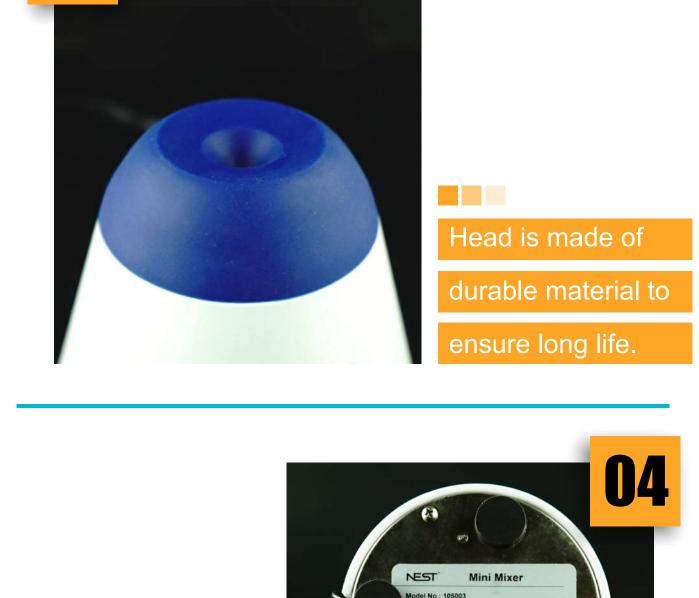

## **Feature**

and easy operation.

Extremely compact

03

power supply.

Place the tube on

the top socket.

- Please connect the unit to the
- Press the tube slightly, and the