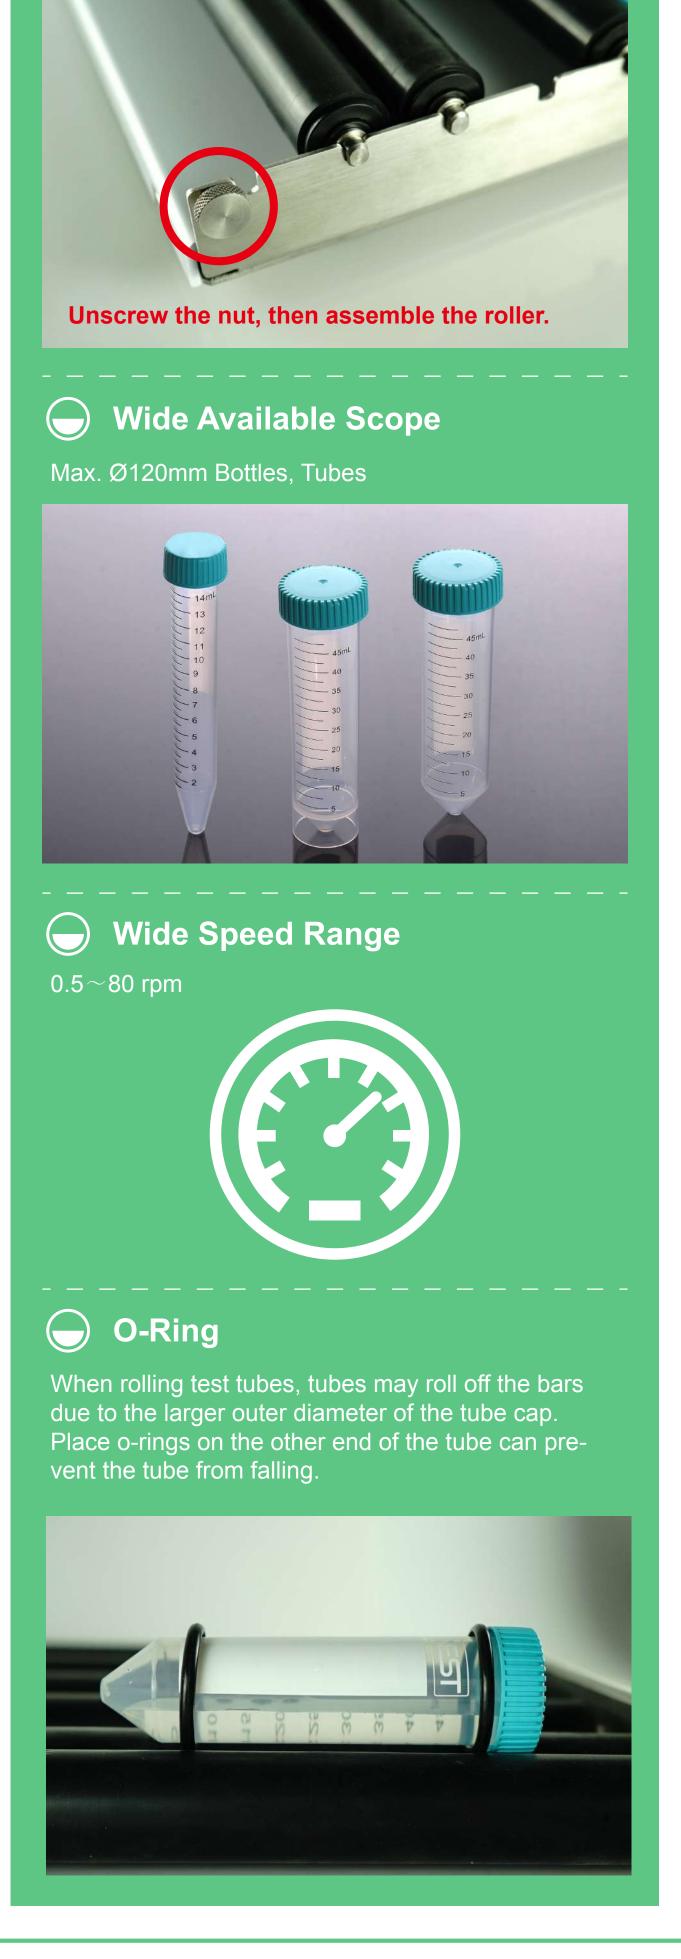

# Mini Roller



>>> Application

This product is used for cell culture, molecular hybridization and liquid mixing, etc.



#### Small sized

It can be placed on the table or in a standard incubator.



## Rust-proof

Anti-corrosive and wear-resistant construction for use in humid and CO<sup>2</sup> environments.





### **Easy to Assembly**

It is easy to assembly without tools.









#### Timing Function :

1-999min or continuous run

#### **Remote Control :**

When the instrument is placed in the incubator, remote operation of the instrument can be realized by the external control box.

#### **Rapid Setting :**

Add digit bit switch key, facilitate fast setting speed and time.

## **Specifications**



Cat.No.: 105006 **Product Name:** Mini Roller (6 Rollers) No control box



Cat.No.: 105007 **Product Name:** Mini Roller (11 Rollers) **Contain Control Box** 

| O Ring                     | 23.5x3.6mm : 20个  13.2x2.7mm: 20个       |
|----------------------------|-----------------------------------------|
| Roller Speed               | 0.5~80rpm                               |
| Operating Mode             | Way Forward                             |
| Roller Dimens