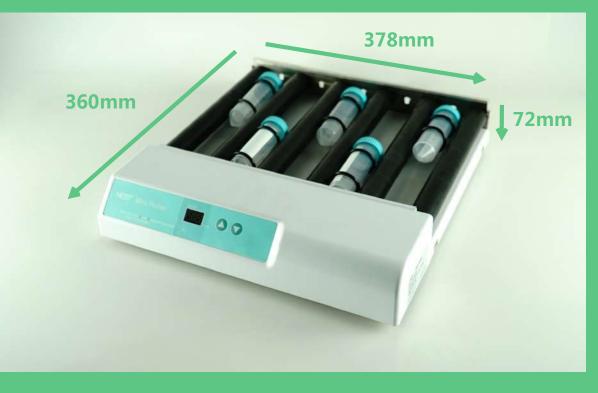

## **Specifications**

Cat.No.: 105006 **Product Name:** Mini Roller (6 Rollers) No control box

Cat.No.: 105007 **Product Name:** Mini Roller (11 Rollers) **Contain Control Box** 

| O Ring                     | 23.5x3.6mm : 20个  13.2x2.7mm: 20个       |
|----------------------------|-----------------------------------------|
| Roller Speed               | 0.5~80rpm                               |
| Operating Mode             | Way Forward                             |
| Roller Dimensions( DXL)    | Ф28mmx259mm                             |
| Available Tubes or Bottles | Max. Ø120mm Bottles; Tubes              |
| Positions                  | Centrifuge Tubes Can Be Placed Randomly |
|                            | or Three 1500ml Standard Bottles        |
| Max. Load                  | 6.5kg                                   |
| Ambient                    | 5°C~60°C                                |
| Relative Humidity          | ≤95%                                    |
| Display                    | LED                                     |
| Outside Dimensions         | (W:378mm x D:360mm x H:72mm)            |
| Power                      | 10W                                     |
| Power Supply               | AC100~240V,50/60Hz                      |
| Weight                     | 6.5kg                                   |