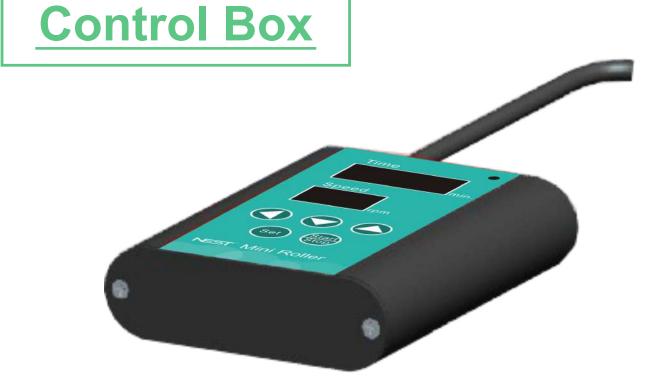

#### **Remote Control :**

When the instrument is placed in the incubator, remote operation of the instrument can be realized by the external control box.