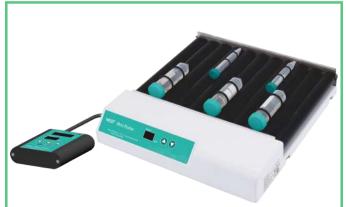

#### **Remote Control :**

When the instrument is placed in the incubator, remote operation of the instrument can be realized by the external control box.