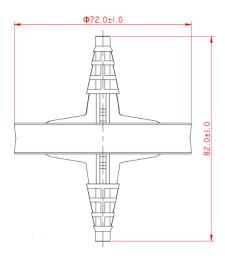

## **Product Range**

| Cat. No.       | Product Description                                                              | /Case |
|----------------|----------------------------------------------------------------------------------|-------|
| C71554-BZD080A | Pre-installed with a Vent Filter (0.22 $\mu m_{\rm 2}$ 62 mm Diameter) and a TPE | 2     |
|                | thermoplastic tube (1/4" ID, 3/8" OD, length: 80 cm)                             | 2     |

## **Technical Drawing**

Head Office No. 530, Xida Road, Meicun Industrial Park, Xinwu District, Wuxi, Jiangsu, China Tel: +86+ 510-6800 6788 Email: info@nest-wuxi.com Online: www.cell-nest.com Oversea