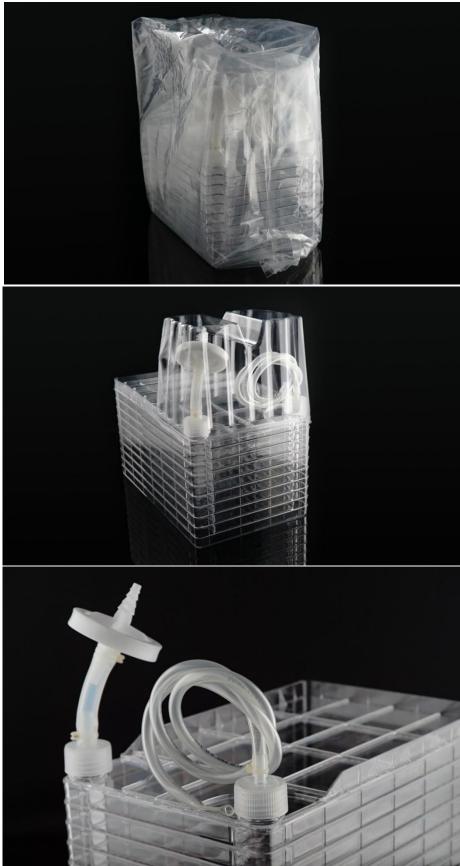

ISO9001 & ISO13485 & ISO11137

| Product Name:           | Biofactory <sup>™</sup> 10 Chambers with Tube                                                                                                                                                                                                                                                                                                                                                                                                                                 |  |  |
|-------------------------|-------------------------------------------------------------------------------------------------------------------------------------------------------------------------------------------------------------------------------------------------------------------------------------------------------------------------------------------------------------------------------------------------------------------------------------------------------------------------------|--|--|
| Product Application:    | <ul> <li>In order to meet customer needs, NEST this year grandly launched Biofactory<sup>™</sup> 10<br/>Chambers with tube, eliminating customer pipeline design, assembly, sterilization and<br/>other operations and improving production efficiency.</li> </ul>                                                                                                                                                                                                            |  |  |
|                         | • Nest Biofactory <sup>™</sup> Systems are compact, multi-layer, single-use cell culture systems designed for easy scale-up cell culture applications, can be used for medium to large scale research and industrial-scale production such as vaccines, monoclonal antibodies and biopharmaceuticals. It is suitable for adherent cell culture. Linear amplification will not change the kinetic conditions of cell growth. Narrow mouth caps available for tubing solutions. |  |  |
|                         | • The system of Biofactory 10 Chambers (with tube) realizes the closed transfer of liquid, which can directly transfer the culture medium or cells to a cell factory or a bioreactor through a connecting tube in a sterile environment, greatly reducing the risk of exogenous pollution in the drug development and production process.                                                                                                                                     |  |  |
| Product Materials:      | Polystyrene (PS)+ TPE thermoplastic tube+ PP(cap)                                                                                                                                                                                                                                                                                                                                                                                                                             |  |  |
|                         | Meets USP, Class VI standards.                                                                                                                                                                                                                                                                                                                                                                                                                                                |  |  |
| product Specifications: | Temperature range: stored at room temperature                                                                                                                                                                                                                                                                                                                                                                                                                                 |  |  |
|                         | Shelf life: 3 Years after date of production ( ensure package is in good )                                                                                                                                                                                                                                                                                                                                                                                                    |  |  |
| Sterilization:          | Yes.                                                                                                                                                                                                                                                                                                                                                                                                                                                                          |  |  |
|                         | Sterilized by E-beam, Sterility Assurance Level: SAL=10 <sup>-6</sup> . The product has been                                                                                                                                                                                                                                                                                                                                                                                  |  |  |
|                         | irradiated and dosimetrically released based on ANSI/AAMI/ISO 11137                                                                                                                                                                                                                                                                                                                                                                                                           |  |  |
| Pyrogens:               | Non-Pyrogenic                                                                                                                                                                                                                                                                                                                                                                                                                                                                 |  |  |
| RNase/DNase:            | DNase/RNase free                                                                                                                                                                                                                                                                                                                                                                                                                                                              |  |  |
| BSE/TSE:                | These products are deemed animal free.                                                                                                                                                                                                                                                                                                                                                                                                                                        |  |  |
| Performance Testing:    | Each manufacturing lot is sampled and tested in accordance with standard operating procedures.                                                                                                                                                                                                                                                                                                                                                                                |  |  |
|                         | Appearance inspection: qualified Sealing test: qualified                                                                                                                                                                                                                                                                                                                                                                                                                      |  |  |
|                         | Hydrophilic test: qualified Cell culture test: qualified                                                                                                                                                                                                                                                                                                                                                                                                                      |  |  |
|                         | Packaging inspection: qualified                                                                                                                                                                                                                                                                                                                                                                                                                                               |  |  |
| Features                | <ol> <li>Pre-installed radiation-resistant high-flux air filter, breathable and antibacterial to<br/>ensure sterility and high flow rate.</li> <li>Pre-installed tubing, closed liquid transfer, avoiding open operation and reducing the</li> </ol>                                                                                                                                                                                                                          |  |  |
|                         | risk of pollution in the process of liquid transfer.                                                                                                                                                                                                                                                                                                                                                                                                                          |  |  |

## **Product Range**

| Cat. No.       | Product Description                                                              | /Case |
|----------------|----------------------------------------------------------------------------------|-------|
| C71554-BZD080A | Pre-installed with a Vent Filter (0.22 $\mu m_{\rm 2}$ 62 mm Diameter) and a TPE | 2     |
|                | thermoplastic tube (1/4" ID, 3/8" OD, length: 80 cm)                             | 2     |